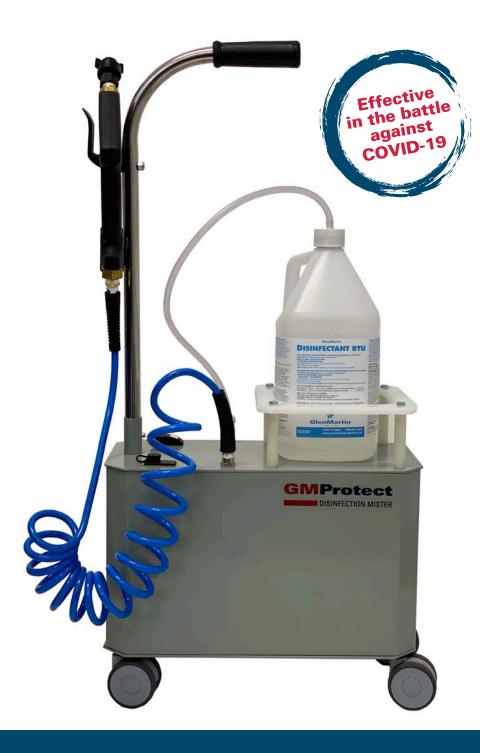

# **GMProtect**

### DISINFECTION MISTER

## **Making Public Spaces Safe**

The GM Protect Mister is a fast and efficient way to apply disinfectants to large spaces. Available July 1, 2020.

The GM Protect Mister is specifically designed for use with GML Disinfectant RTU, a Health Canada approved disinfectant that is expected to inactivate the 2019 novel Coronavirus (SARS-CoV-2, COVID-19).

#### Safe to Use

The GM Protect Mister was designed with ergonomics in mind. With large rolling wheels and an ergonomic handle the GM Protect is easy to manoeuvre.

#### **Built to Last**

The GM Protect has a 12 volt rechargeable system the unit easily provides a full 8 hours of continuous use. A 3 hour recharge time ensures minimal downtime.