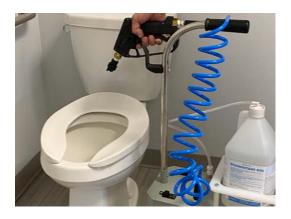

#### **Fast and Effective**

Using a Mister can effectively disinfect large areas much more guickly than traditional spray & wipe methods. It delivers disinfectant evenly over surfaces allowing for improved coverage and proper dwell time.